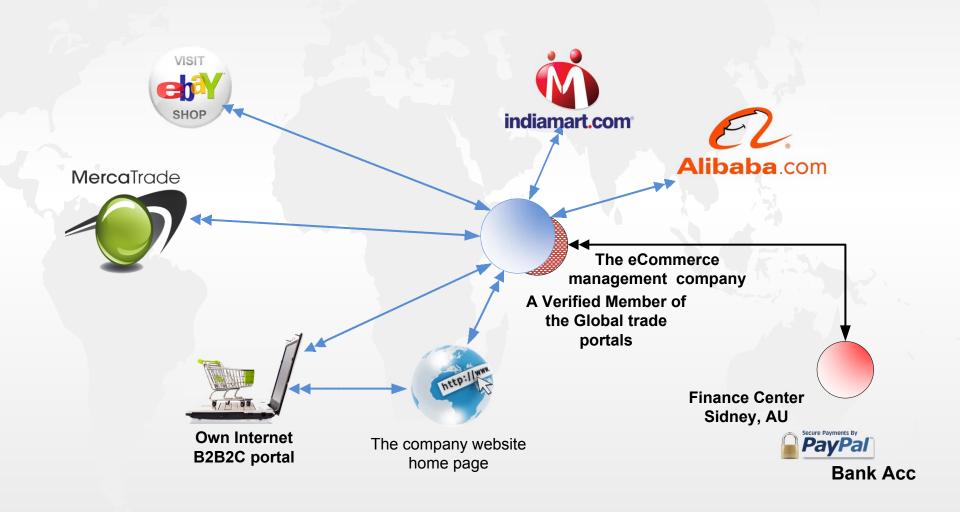

## Global eCommerce scheme based management company in Hong-Kong

## Comments to the eCommerce management scheme:

- 1. One company manages and control all the trading units as on B2B2C 3<sup>rd</sup> party marketplaces as on own B2BC trading portal (Internet shop);
- 2. The company to be verified as golden member on the 3<sup>rd</sup> party marketplaces and to have legal license registered preferably in Hong-Kong to be able to provide trusted trading operations on Chinese and Global market;
- 3. All the trading entries to be managed by the same team;
- 4. All the software to be compatible and marketplaces product listing to be synchronized with the central data base;
- 5. The financial control (PayPal, Bank Acc, corporate card) and management to be provided by the top management team in Cydney HQ;
- 6. The technical and structure management to be provided by an assigned manager;
- 7. The company to be include some staff that will be defined later;
- 8. The website to be verified on  $3^{rd}$  party marketplaces is to be combined with the trading web portal of the corporate Internet shop.