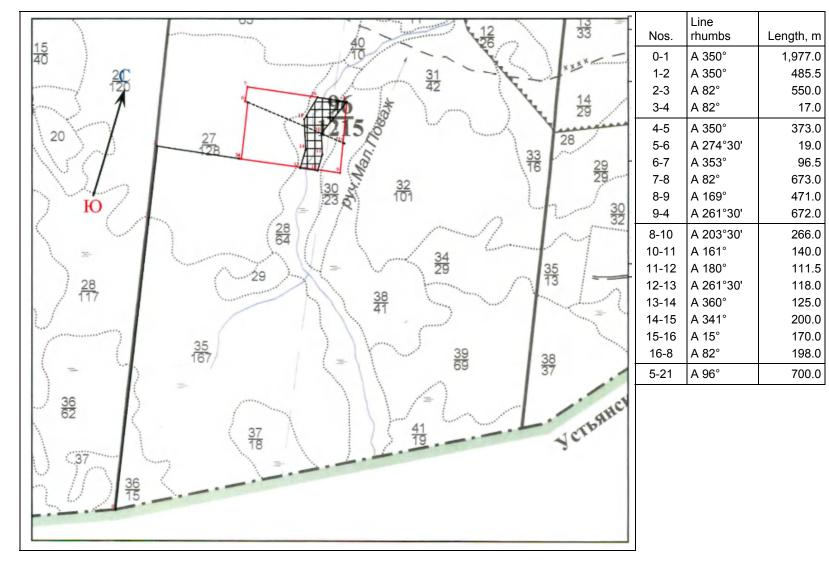

#### Arkhangelsk Region, Shenkursk District

|                              | (federal subject of Russia) (municipal district) |
|------------------------------|--------------------------------------------------|
| Forestry (Forest Park)       | Shenkursk                                        |
| District forestry            | Kodinsk                                          |
| Natural boundary (if any)    |                                                  |
| Compartment No.(s)           | 89                                               |
| Forest subcompartment No.(s) | 53                                               |

| Scale | .1 د | 25 | ດດດ |  |
|-------|------|----|-----|--|

| Cutting Area No. | Felling area,<br>ha |  |
|------------------|---------------------|--|
| 16               | 15.8                |  |

| Tatal area ha  | Cymleitation area ha  |
|----------------|-----------------------|
| Total area, ha | Exploitation area, ha |
|                |                       |
|                |                       |
|                |                       |
|                |                       |
| 15.8           | 13.7                  |

I confirm that the information contained herein is complete and accurate.

Deputy Director of Wood Supply V.V. Margachev under POA #51 dated 12.10.2015.

Forest Declaration submitted by signature (printed name)