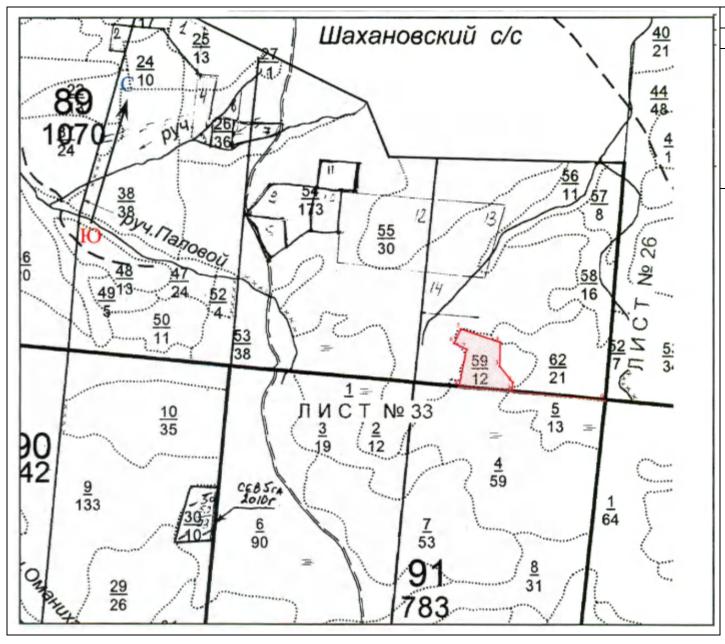

#### Arkhangelsk Region, Shenkursk District

|                              | (federal subject of Russia) (municipal district) |
|------------------------------|--------------------------------------------------|
| Forestry (Forest Park)       | Shenkursk                                        |
| District forestry            | Kodinsk                                          |
| Natural boundary (if any)    |                                                  |
| Compartment No.(s)           | 89                                               |
| Forest subcompartment No.(s) | 59                                               |

| Scale | ١٠. | 25 | ດດດ |  |
|-------|-----|----|-----|--|

|    | Cutting Area No. | Felling area,<br>ha |  |
|----|------------------|---------------------|--|
| 59 |                  | 7.6                 |  |

| Total area, ha | Exploitation area, ha |
|----------------|-----------------------|
|                |                       |
|                |                       |
| 7.6            | 7.6                   |