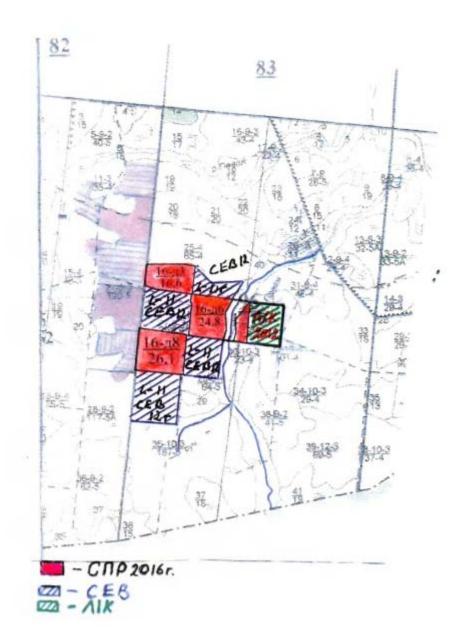

#### 2016 Forest Exploitation Layout

Arkhangelsk Region Shenkursk District
(federal subject of Russia) (municipal district)

Forestry (forest park) Shenkursk Forestry

Forestry (forest park) Kodinsk District Forestry

### 2016 Forest Exploitation Layout

|                           | Arkhangelsk Region          | Shenkursk District   |
|---------------------------|-----------------------------|----------------------|
| _                         | (federal subject of Russia) | (municipal district) |
| Forestry (Forest Park)    | Shenkursk Forestry          |                      |
| Forestry (Forest Park)    | Kodinsk District Forestry   |                      |
| Natural boundary (if any) |                             |                      |

#### Arkhangelsk Region, Shenkursk District

|                              | (federal subject of Russia) (municipal district) |
|------------------------------|--------------------------------------------------|
| Forestry (Forest Park)       | Shenkursk                                        |
| District forestry            | Kodinsk                                          |
| Natural boundary (if any)    |                                                  |
| Compartment No.(s)           | 96                                               |
| Forest subcompartment No (s) | 27 28 30                                         |

#### Arkhangelsk Region, Shenkursk District

|                              | (federal subject of Russia) (municipal district) |
|------------------------------|--------------------------------------------------|
| Forestry (Forest Park)       | Shenkursk                                        |
| District forestry            | Kodinsk                                          |
| Natural boundary (if any)    |                                                  |
| Compartment No.(s)           | 89                                               |
| Forest subcompartment No.(s) | 53                                               |

|                              | (federal subject of Russia) (municipal district) |  |
|------------------------------|--------------------------------------------------|--|
| Forestry (Forest Park)       | Shenkursk                                        |  |
| District forestry            | Kodinsk                                          |  |
| Natural boundary (if any)    |                                                  |  |
| Compartment No.(s)           | 89                                               |  |
| Forest subcompartment No (s) | 55                                               |  |

#### Arkhangelsk Region, Shenkursk District

|                              | (federal subject of Russia) (municipal district) |
|------------------------------|--------------------------------------------------|
| Forestry (Forest Park)       | Shenkursk                                        |
| District forestry            | Kodinsk                                          |
| Natural boundary (if any)    |                                                  |
| Compartment No.(s)           | 89                                               |
| Forest subcompartment No.(s) | 59                                               |