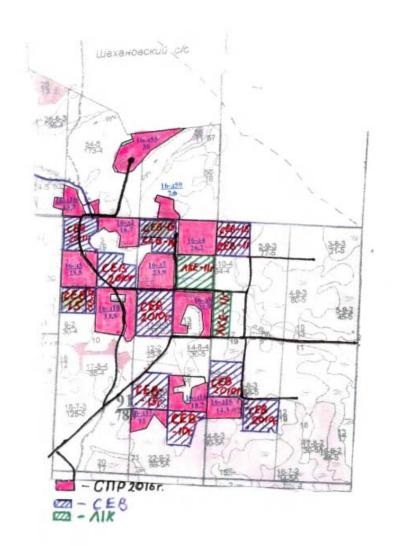

#### 2016 Forest Exploitation Layout

Arkhangelsk Region Shenkursk District
(federal subject of Russia) (municipal district)

Forestry (forest park) Shenkursk Forestry

Forestry (forest park) Kodinsk District Forestry

### 2016 Forest Exploitation Layout

|                           | Arkhangelsk Region          | Shenkursk District   |
|---------------------------|-----------------------------|----------------------|
| _                         | (federal subject of Russia) | (municipal district) |
| Forestry (Forest Park)    | Shenkursk Forestry          |                      |
| Forestry (Forest Park)    | Kodinsk District Forestry   |                      |
| Natural boundary (if any) |                             |                      |

#### Arkhangelsk Region, Shenkursk District

|                              | (federal subject of Russia) (municipal district) |
|------------------------------|--------------------------------------------------|
| Forestry (Forest Park)       | Shenkursk                                        |
| District forestry            | Kodinsk                                          |
| Natural boundary (if any)    |                                                  |
| Compartment No.(s)           | 96                                               |
| Forest subcompartment No (s) | 27 28 30                                         |

#### Arkhangelsk Region, Shenkursk District

|                              | (federal subject of Russia) (municipal district) |
|------------------------------|--------------------------------------------------|
| Forestry (Forest Park)       | Shenkursk                                        |
| District forestry            | Kodinsk                                          |
| Natural boundary (if any)    |                                                  |
| Compartment No.(s)           | 89                                               |
| Forest subcompartment No.(s) | 53                                               |

|                              | (federal subject of Russia) (municipal district) |  |
|------------------------------|--------------------------------------------------|--|
| Forestry (Forest Park)       | Shenkursk                                        |  |
| District forestry            | Kodinsk                                          |  |
| Natural boundary (if any)    |                                                  |  |
| Compartment No.(s)           | 89                                               |  |
| Forest subcompartment No (s) | 55                                               |  |

#### Arkhangelsk Region, Shenkursk District

|                              | (federal subject of Russia) (municipal district) |
|------------------------------|--------------------------------------------------|
| Forestry (Forest Park)       | Shenkursk                                        |
| District forestry            | Kodinsk                                          |
| Natural boundary (if any)    |                                                  |
| Compartment No.(s)           | 89                                               |
| Forest subcompartment No.(s) | 59                                               |