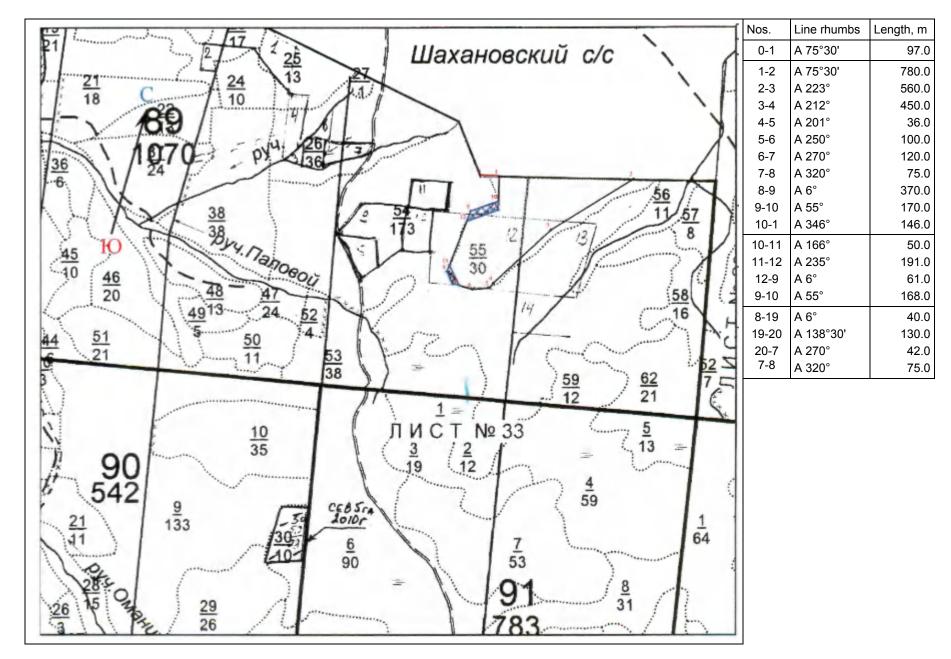

#### Arkhangelsk Region, Shenkursk District

|                              | (federal subject of Russia) (municipal district) |
|------------------------------|--------------------------------------------------|
| Forestry (Forest Park)       | Shenkursk                                        |
| District forestry            | Kodinsk                                          |
| Natural boundary (if any)    |                                                  |
| Compartment No.(s)           | 96                                               |
| Forest subcompartment No (s) | 27 28 30                                         |

Scale 1: 25,000

| Cutting Area No. | Felling area,<br>ha |  |
|------------------|---------------------|--|
| 6                | 31.6                |  |

| Total area, ha | Exploitation area, ha |
|----------------|-----------------------|
|                |                       |
|                |                       |
| 31.6           | 24.8                  |

I confirm that the information contained herein is complete and accurate.

Deputy Director of Wood Supply V.V. Margachev under POA #51 dated 12.10.2015.

Forest Declaration submitted by signature (printed name)