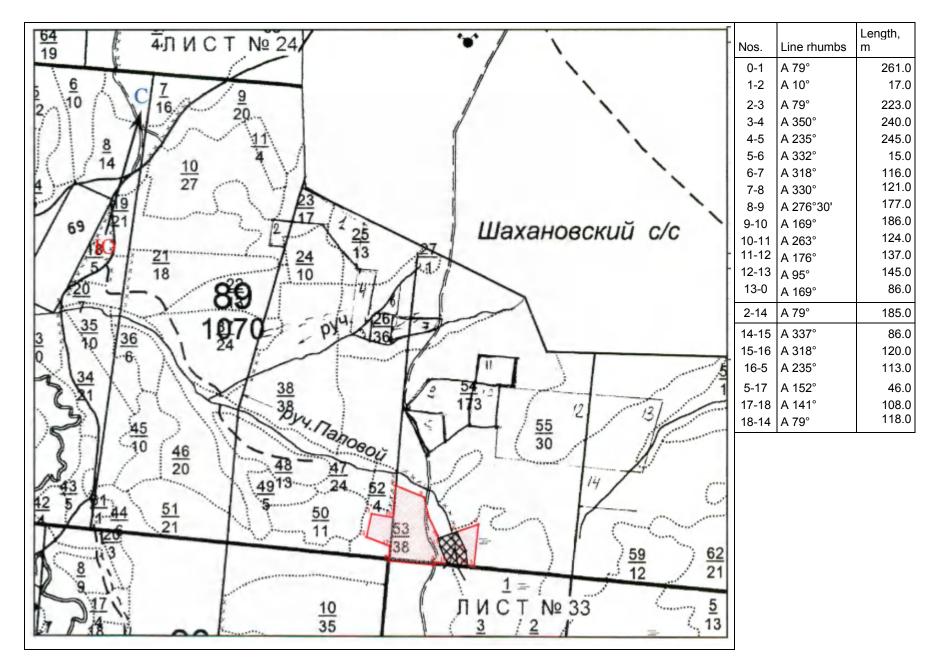

|                              | (federal subject of Russia) (municipal district) |  |
|------------------------------|--------------------------------------------------|--|
| Forestry (Forest Park)       | Shenkursk                                        |  |
| District forestry            | Kodinsk                                          |  |
| Natural boundary (if any)    |                                                  |  |
| Compartment No.(s)           | 89                                               |  |
| Forest subcompartment No (s) | 55                                               |  |

Scale 1: 25,000

| Cutting Area No. | Felling area,<br>ha |
|------------------|---------------------|
| 55               | 31.2                |

| Total area, ha | Exploitation area, ha |  |
|----------------|-----------------------|--|
|                |                       |  |
| 31.2           | 30                    |  |

I confirm that the information contained herein is complete and accurate.

Deputy Director of Wood Supply V.V. Margachev under POA #51 dated 12.10.2015.

Forest Declaration submitted by signature (printed name)